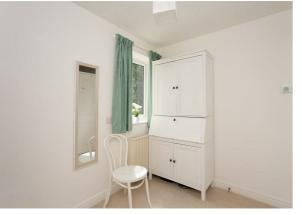

There are two well-proportioned bedrooms with bedroom one being a good sized double with fitted wardrobes offering ample storage space.

The shower room is fully tiled and contemporary in design with a walkin shower cubicle, low flush WC, wash hand basin with mixer tap over and a heated towel rail.