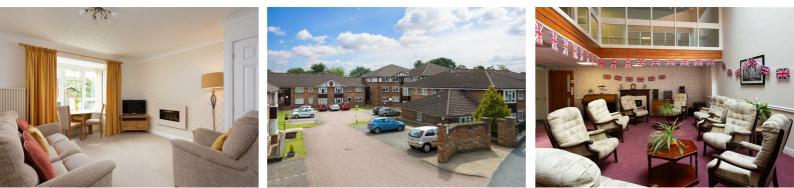

Upon entering the property is a spacious hallway which offers access to the living accommodation.

The sitting room is generous in size with a feature, wall mounted electric fireplace and built in storage units. The room enjoys pleasant views of the communal gardens and beyond.

Wyre Mews has friendly communal areas to the ground floor as well as well-maintained gardens and a good sized car park for residents.

This property is offered for sale with no forward chain and vacant possession and it is therefore as agents that we strongly recommend an internal inspection to truly appreciate what this property has to offer.