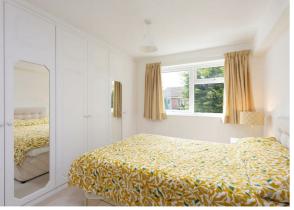

There are two well-proportioned bedrooms with bedroom one being a good sized double with fitted wardrobes offering ample storage space.

The shower room is fully tiled and contemporary in design with a walkin shower cubicle, low flush WC, wash hand basin with mixer tap over and a heated towel rail.