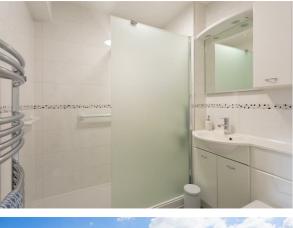

There are two well-proportioned bedrooms with bedroom one being a good sized double with fitted wardrobes offering ample storage space.

The shower room is fully tiled and contemporary in design with a walkin shower cubicle, low flush WC, wash hand basin with mixer tap over and a heated towel rail.