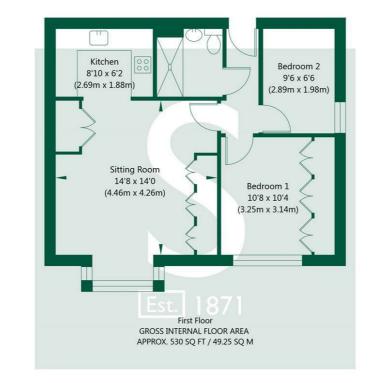

#### Wyre Mews, Haxby, York, YO32 2ZD

NOT TO SCALE - FOR ILLUSTRATIVE PURPOSES ONLY APPROXIMATE GROSS INTERNAL FLOOR AREA 530 SQ FT / 49.25 SQ M All measurements and fixtures including doors and windows are approximate and should be independently verified. www.exposurepropertymarketing.com © 2022