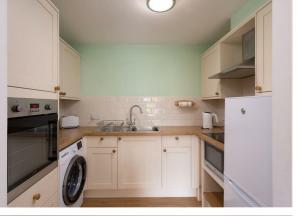

Through the sitting room is the fitted kitchen with both wall and base storage cupboards, tiled splashbacks and timber effect laminate preparation surfaces. The kitchen has an integrated electric oven and hob with extractor fan over as well as a stainless steel sink with drying area and space for a washing machine and fridge/freezer.